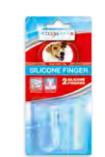

#### bogadent® ANTI-PLAQUE FINGER Finger cot with antibacterial coating and abrasive microfiber structure for plaque removal

• Antibacterial due to patented silver-ion technology

- With finger loop
- Washable and reusable
- Clinically tested and recommended by veterinarians

The innovative **bogadent® ANTI-PLAQUE FINGER** made of high-quality microfibers coated with silver ions. The fibres are also covered with a polymer layer.

The patented silver ion technology allows a continuous release of active silver ions and develops their antibacterial effect. The Anti-Plaque Finger removes dental plague very effectively, adapts to all finger sizes and is easy to wash.