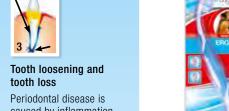

Tooth loosening and tooth loss

1 pc.

caused by inflammation plaque by minerals and receding gums. contained in saliva. As a consequence, tooth necks are exposed and the periodontium is damaged.

The consequences Inflammation, bad breath, pain, bacterial burden of the organism and required veterinary treatments under general anaesthesia.