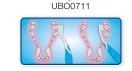

# bogadent® SILICONE **FINGER**

Ergonomically shaped silicone finger cot for plaque removal

- With studs and bristle structure for mechanical abrasion
- Free from bisphenol (emollient)

bogadent® TARTAR

- Retains its shape, washable and reusable
- Clinically tested and recommended by veterinarians

2 pcs.

UBO0715

**REMOVER** Instruments for efficient and gentle tartar removal Made of hard plastic

• Ideal for removing already mineralized tartar deposits

• Developed with veterinarians and specialists

bogadent® Anti-Plague Finger: Customized solution for tartar prophylaxis