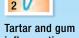

#### 80% of dogs and 70% of cats show signs of peridontal disease by the age of 3

Plaque build-up

Dental plaque is a biofilm formed by food residues. bacteria and their metabolic products.

inflammation

Tartar is caused by

1 pc.

caused by inflammation plaque by minerals and receding gums. contained in saliva. As a consequence, tooth necks are exposed and the periodontium is damaged.

The consequences Inflammation, bad breath, pain, bacterial burden of the organism and required veterinary treatments under general anaesthesia.