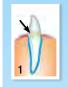

#### 80% of dogs and 70% of cats show signs of peridontal disease by the age of 3

Plaque build-up

Dental plaque is a biofilm formed by food residues. bacteria and their metabolic products.

inflammation

Tartar is caused by