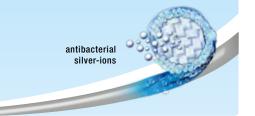

#### bogadent® ANTI-PLAQUE FINGER Finger cot with antibacterial coating and abrasive microfiber structure for plaque removal

• Antibacterial due to patented silver-ion technology

- With finger loop
- Washable and reusable
- Clinically tested and recommended by veterinarians

The innovative **bogadent® ANTI-PLAQUE FINGER** made of high-quality microfibers coated with silver ions. The fibres are also covered with a polymer layer.

The patented silver ion technology allows a continuous release of active silver ions and develops their antibacterial effect. The Anti-Plaque Finger removes dental plague very effectively, adapts to all finger sizes and is easy to wash.